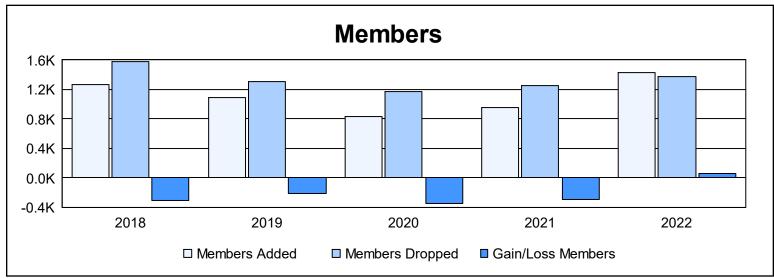

| Year      | New<br>Clubs | Dropped<br>Clubs | Gain/<br>Loss<br>Clubs | New<br>Members | Charter<br>Members | Reinstate<br>Members | Transfer<br>Members | Total<br>Member<br>Added | Total<br>Members<br>Dropped | Gain/<br>Loss<br>Members |
|-----------|--------------|------------------|------------------------|----------------|--------------------|----------------------|---------------------|--------------------------|-----------------------------|--------------------------|
| 2017-2018 | 2            | 12               | -10                    | 1,011          | 110                | 71                   | 76                  | 1,268                    | 1,576                       | -308                     |
| 2018-2019 | 4            | 6                | -2                     | 870            | 104                | 69                   | 52                  | 1,095                    | 1,309                       | -214                     |
| 2019-2020 | 4            | 10               | -6                     | 571            | 153                | 74                   | 29                  | 827                      | 1,178                       | -351                     |
| 2020-2021 | 7            | 6                | 1                      | 727            | 155                | 47                   | 28                  | 957                      | 1,255                       | -298                     |
| 2021-2022 | 3            | 8                | -5                     | 1,157          | 98                 | 111                  | 58                  | 1,424                    | 1,371                       | 53                       |
| Average   | 4            | 8                | -4                     | 867            | 124                | 74                   | 49                  | 1,114                    | 1,338                       | -224                     |