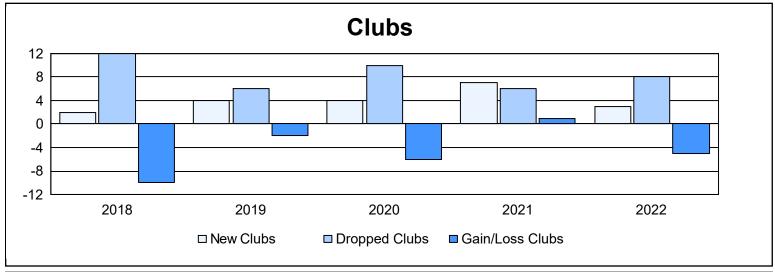

| Year      | New<br>Clubs | Dropped<br>Clubs | Gain/<br>Loss<br>Clubs | New<br>Members | Charter<br>Members | Reinstate<br>Members | Transfer<br>Members | Total<br>Member<br>Added | Total<br>Members<br>Dropped | Gain/<br>Loss<br>Members |
|-----------|--------------|------------------|------------------------|----------------|--------------------|----------------------|---------------------|--------------------------|-----------------------------|--------------------------|
| 2017-2018 | 2            | 12               | -10                    | 1,011          | 110                | 71                   | 76                  | 1,268                    | 1,576                       | -308                     |
| 2018-2019 | 4            | 6                | -2                     | 870            | 104                | 69                   | 52                  | 1,095                    | 1,309                       | -214                     |
| 2019-2020 | 4            | 10               | -6                     | 571            | 153                | 74                   | 29                  | 827                      | 1,178                       | -351                     |
| 2020-2021 | 7            | 6                | 1                      | 727            | 155                | 47                   | 28                  | 957                      | 1,255                       | -298                     |
| 2021-2022 | 3            | 8                | -5                     | 1,157          | 98                 | 111                  | 58                  | 1,424                    | 1,371                       | 53                       |
| Average   | 4            | 8                | -4                     | 867            | 124                | 74                   | 49                  | 1,114                    | 1,338                       | -224                     |